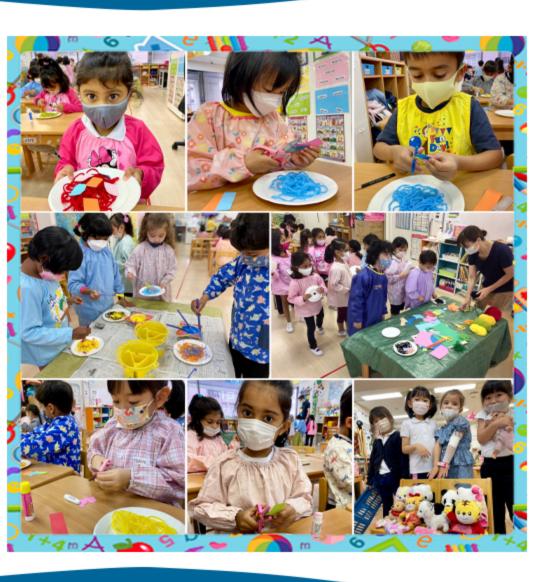

We also made a yummy yakisoba art craft with many different kinds of noodles, using all colors you can even think about! In Collins Maths, we studied many interesting topics including directions, sorting data, and making lists/tables/diagrams. They were a little bit abstract, but we had some hands-on activities to handle them easily. In Oxford English, we read and recited a bunch of funny poems. What kind of beat do you prefer for your recitation? We also practiced diligently relay and dodgeball for our Sports day next month.