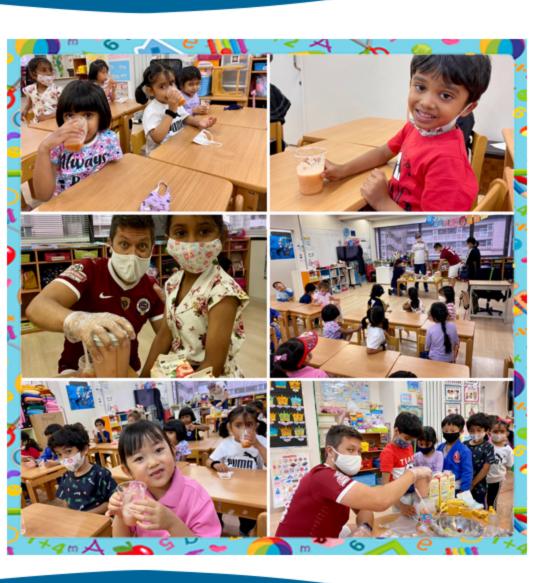

Did you know that Mr. Scott's most favorite baseball team is Tokyo Yakult Swallows and that Mr. Tom likes playing tennis every week? We finished the month with our "Sports" free dress day and prepared some very healthy and refreshing smoothies from apples, strawberries, grapes, and bananas. It was so delicious and fun!