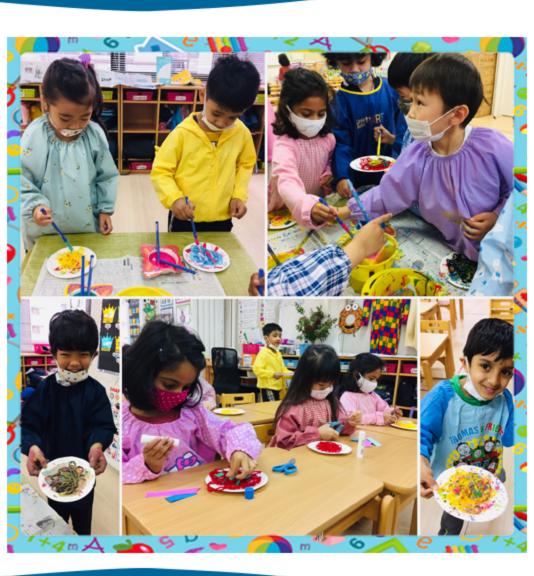

We also made a yummy yakisoba art craft with many different kinds of noodles, using all colors you can even think about! In Collins Maths, we studied many interesting topics including directions, sorting data, and making lists/tables/diagrams. They were a little bit abstract, but we had some hands-on activities to handle them easily. In Oxford English, we read and recited a bunch of funny poems. What kind of beat do you prefer for your recitation? We also practiced diligently relay and dodgeball for our Sports day next month.