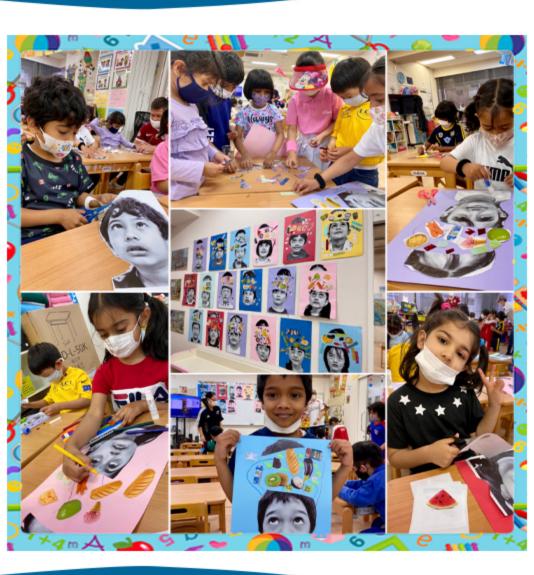

Dear Dolphin Parents,

We returned back to school after the Golden Week well relaxed and ready for new adventures! Our theme this month was Health & Nutrition. Everyone knows that we love eating our veggies and fruits because they give us vitamins and help us to stay healthy and fit! But we learned after making our classroom pyramid, that our diet should be always balanced. Our body needs all 5 food groups and junk food should stay far away from us.