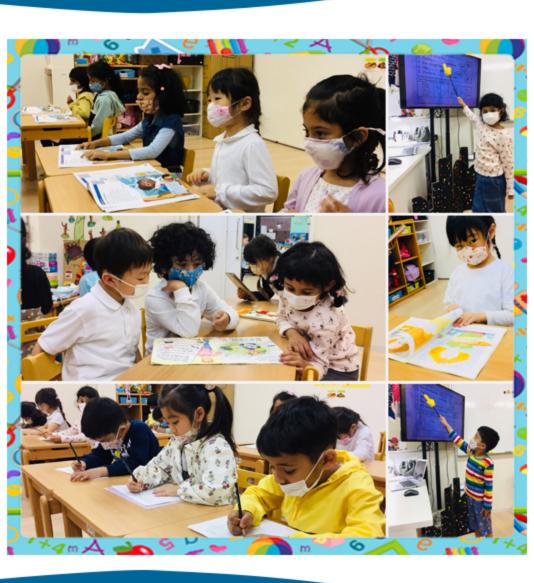

We also made a yummy yakisoba art craft with many different kinds of noodles, using all colors you can even think about! In Collins Maths, we studied many interesting topics including directions, sorting data, and making lists/tables/diagrams. They were a little bit abstract, but we had some hands-on activities to handle them easily. In Oxford English, we read and recited a bunch of funny poems. What kind of beat do you prefer for your recitation? We also practiced diligently relay and dodgeball for our Sports day next month.