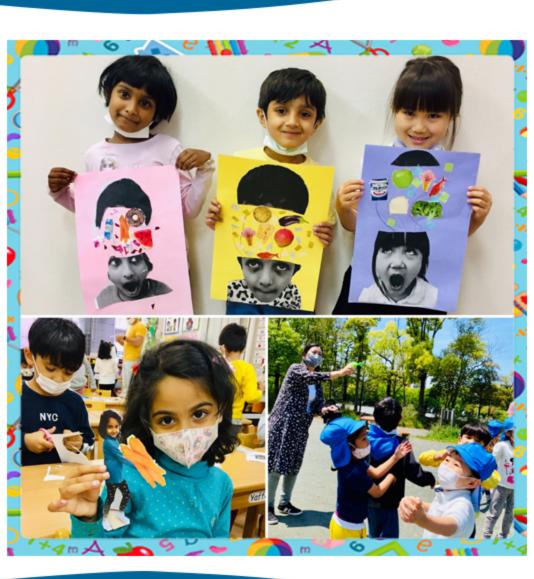

Dear Dolphin Parents,

We returned back to school after the Golden Week well relaxed and ready for new adventures! Our theme this month was Health & Nutrition. Everyone knows that we love eating our veggies and fruits because they give us vitamins and help us to stay healthy and fit! But we learned after making our classroom pyramid, that our diet should be always balanced. Our body needs all 5 food groups and junk food should stay far away from us.

We also made a yummy yakisoba art craft with many different kinds of noodles, using all colors you can even think about! In Collins Maths, we studied many interesting topics including directions, sorting data, and making lists/tables/diagrams. They were a little bit abstract, but we had some hands-on activities to handle them easily. In Oxford English, we read and recited a bunch of funny poems. What kind of beat do you prefer for your recitation? We also practiced diligently relay and dodgeball for our Sports day next month.