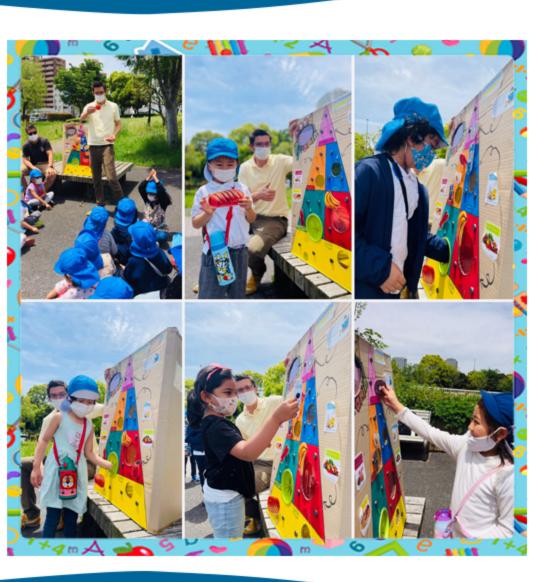

Dear Dolphin Parents,

We returned back to school after the Golden Week well relaxed and ready for new adventures! Our theme this month was Health & Nutrition. Everyone knows that we love eating our veggies and fruits because they give us vitamins and help us to stay healthy and fit! But we learned after making our classroom pyramid, that our diet should be always balanced. Our body needs all 5 food groups and junk food should stay far away from us.