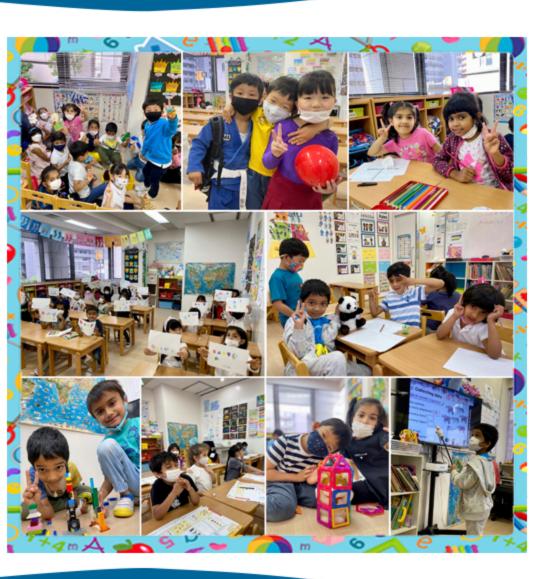

We also made a yummy yakisoba art craft with many different kinds of noodles, using all colors you can even think about! In Collins Maths, we studied many interesting topics including directions, sorting data, and making lists/tables/diagrams. They were a little bit abstract, but we had some hands-on activities to handle them easily. In Oxford English, we read and recited a bunch of funny poems. What kind of beat do you prefer for your recitation? We also practiced diligently relay and dodgeball for our Sports day next month.