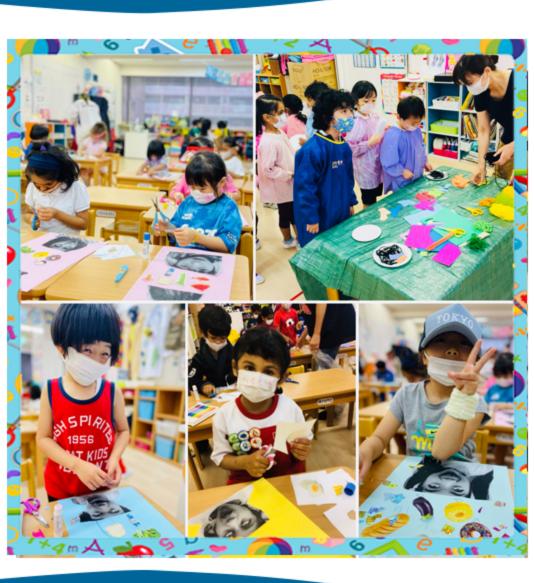

Dear Dolphin Parents,

We returned back to school after the Golden Week well relaxed and ready for new adventures! Our theme this month was Health & Nutrition. Everyone knows that we love eating our veggies and fruits because they give us vitamins and help us to stay healthy and fit! But we learned after making our classroom pyramid, that our diet should be always balanced. Our body needs all 5 food groups and junk food should stay far away from us.