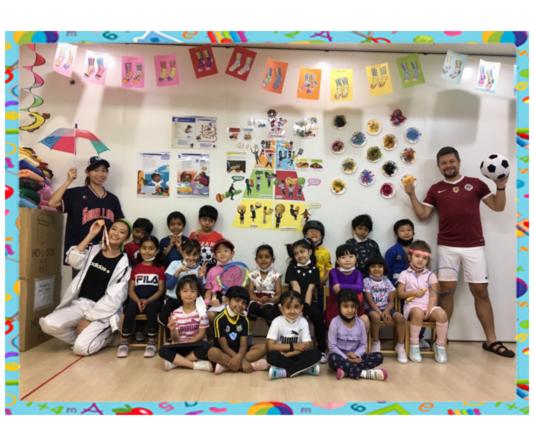

Did you know that Mr. Scott's most favorite baseball team is Tokyo Yakult Swallows and that Mr. Tom likes playing tennis every week? We finished the month with our "Sports" free dress day and prepared some very healthy and refreshing smoothies from apples, strawberries, grapes, and bananas. It was so delicious and fun!