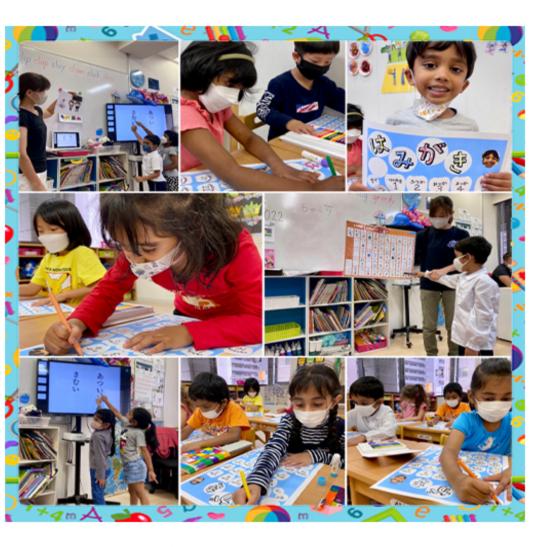

Dear Dolphin Parents, It is June, and the beautiful hydrangeas are blooming! We started the month with Sports Day. We were so happy to be able to invite our parents. In the spirit of sport, we tried hard, cheered for our friends, and did our very best. We then had our first field trip to Asukayama park. We took a stroll down the majestic Hydrangea Road, ascended the Asukayama Park Monorail aboard the sparkling "Ascargot", and played in the enchanted Castle Park. Our monthly theme was "Flowers & Plants". We made all kinds of wonderful flower crafts: a sunflower picture frame, a pop-up tulip, and okra stamp-painting hydrangea. We also planted our very own broccoli seeds and classroom morning glory. "Plants" was also our chapter in Top Science. We learned all about the parts of a plant, and what plants need to grow. Did you know that broccoli is actually a flower? However, we shouldn't eat all flowers, as some are not edible. Edible is a fancy word for something that is safe to eat. We finished the month with our "Flower Power!" theme party. We had three Dolphin birthdays this month: Aira, Kanon and Sri Sai. Happy birthday! Kind Regards,