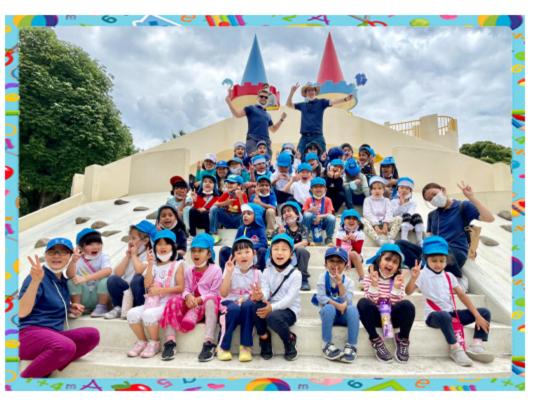

Dear Dolphin Parents, It is June, and the beautiful hydrangeas are blooming! We started the month with Sports Day. We were so happy to be able to invite our parents. In the spirit of sport, we tried hard, cheered for our friends, and did our very best. We then had our first field trip to Asukayama park. We took a stroll down the majestic Hydrangea Road, ascended the Asukayama Park Monorail aboard the sparkling "Ascargot", and played in the enchanted Castle Park. Our monthly theme was "Flowers & Plants". We made all kinds of wonderful flower crafts: a sunflower picture frame, a pop-up tulip, and okra stamp-painting hydrangea. We also planted our very own broccoli seeds and classroom morning glory. "Plants" was also our chapter in Top Science. We learned all about the parts of a plant, and what plants need to grow. Did you know that broccoli is actually a flower? However, we shouldn't eat all flowers, as some are not edible. Edible is a fancy word for something that is safe to eat. We finished the month with our "Flower Power!" theme party. We had three Dolphin birthdays this month: Aira, Kanon and Sri Sai. Happy birthday! Kind Regards,