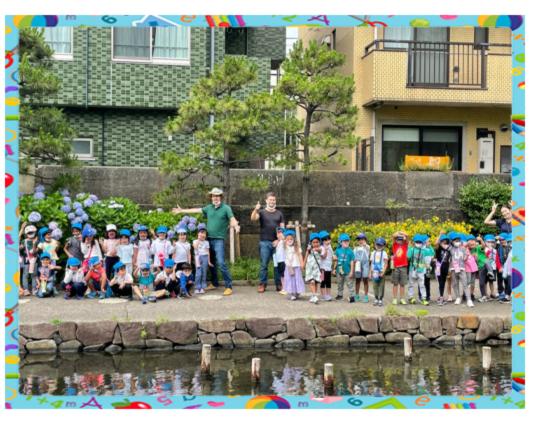

Dear Dolphin Parents, It is June, and the beautiful hydrangeas are blooming! We started the month with Sports Day. We were so happy to be able to invite our parents. In the spirit of sport, we tried hard, cheered for our friends, and did our very best. We then had our first field trip to Asukayama park. We took a stroll down the majestic Hydrangea Road, ascended the Asukayama Park Monorail aboard the sparkling "Ascargot", and played in the enchanted Castle Park. Our monthly theme was "Flowers & Plants". We made all kinds of wonderful flower crafts: a sunflower picture frame, a pop-up tulip, and okra stamp-painting hydrangea. We also planted our very own broccoli seeds and classroom morning glory. "Plants" was also our chapter in Top Science. We learned all about the parts of a plant, and what plants need to grow. Did you know that broccoli is actually a flower? However, we shouldn't eat all flowers, as some are not edible. Edible is a fancy word for something that is safe to eat. We finished the month with our "Flower Power!" theme party. We had three Dolphin birthdays this month: Aira, Kanon and Sri Sai. Happy birthday! Kind Regards,