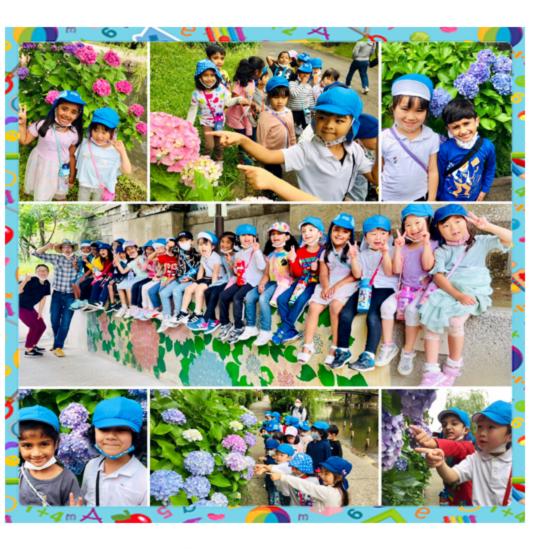

Dear Dolphin Parents, It is June, and the beautiful hydrangeas are blooming! We started the month with Sports Day. We were so happy to be able to invite our parents. In the spirit of sport, we tried hard, cheered for our friends, and did our very best. We then had our first field trip to Asukayama park. We took a stroll down the majestic Hydrangea Road, ascended the Asukayama Park Monorail aboard the sparkling "Ascargot", and played in the enchanted Castle Park. Our monthly theme was "Flowers & Plants". We made all kinds of wonderful flower crafts: a sunflower picture frame, a pop-up tulip, and okra stamp-painting hydrangea. We also planted our very own broccoli seeds and classroom morning glory. "Plants" was also our chapter in Top Science. We learned all about the parts of a plant, and what plants need to grow. Did you know that broccoli is actually a flower? However, we shouldn't eat all flowers, as some are not edible. Edible is a fancy word for something that is safe to eat. We finished the month with our "Flower Power!" theme party. We had three Dolphin birthdays this month: Aira, Kanon and Sri Sai. Happy birthday! Kind Regards,