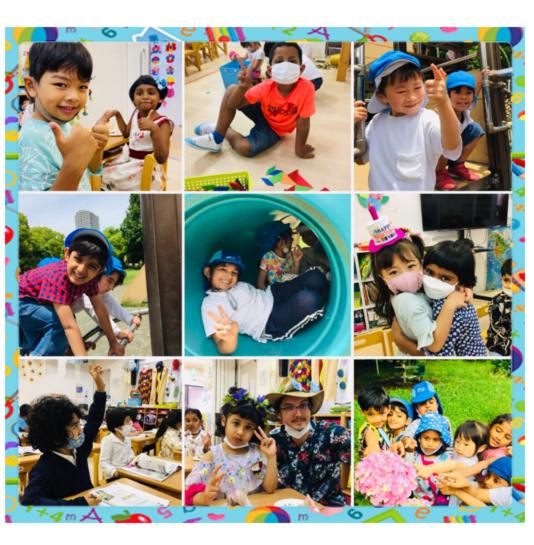

Dear Dolphin Parents, It is June, and the beautiful hydrangeas are blooming! We started the month with Sports Day. We were so happy to be able to invite our parents. In the spirit of sport, we tried hard, cheered for our friends, and did our very best. We then had our first field trip to Asukayama park. We took a stroll down the majestic Hydrangea Road, ascended the Asukayama Park Monorail aboard the sparkling "Ascargot", and played in the enchanted Castle Park. Our monthly theme was "Flowers & Plants". We made all kinds of wonderful flower crafts: a sunflower picture frame, a pop-up tulip, and okra stamp-painting hydrangea. We also planted our very own broccoli seeds and classroom morning glory. "Plants" was also our chapter in Top Science. We learned all about the parts of a plant, and what plants need to grow. Did you know that broccoli is actually a flower? However, we shouldn't eat all flowers, as some are not edible. Edible is a fancy word for something that is safe to eat. We finished the month with our "Flower Power!" theme party. We had three Dolphin birthdays this month: Aira, Kanon and Sri Sai. Happy birthday! Kind Regards,