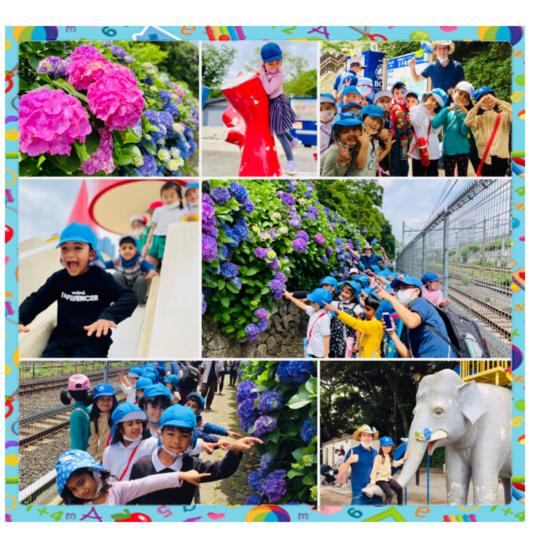

Dear Dolphin Parents, It is June, and the beautiful hydrangeas are blooming! We started the month with Sports Day. We were so happy to be able to invite our parents. In the spirit of sport, we tried hard, cheered for our friends, and did our very best. We then had our first field trip to Asukayama park. We took a stroll down the majestic Hydrangea Road, ascended the Asukayama Park Monorail aboard the sparkling "Ascargot", and played in the enchanted Castle Park. Our monthly theme was "Flowers & Plants". We made all kinds of wonderful flower crafts: a sunflower picture frame, a pop-up tulip, and okra stamp-painting hydrangea. We also planted our very own broccoli seeds and classroom morning glory. "Plants" was also our chapter in Top Science. We learned all about the parts of a plant, and what plants need to grow. Did you know that broccoli is actually a flower? However, we shouldn't eat all flowers, as some are not edible. Edible is a fancy word for something that is safe to eat. We finished the month with our "Flower Power!" theme party. We had three Dolphin birthdays this month: Aira, Kanon and Sri Sai. Happy birthday! Kind Regards,