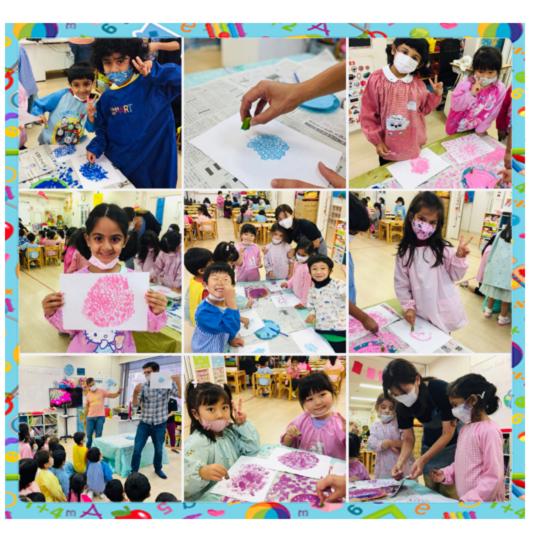

Dear Dolphin Parents, It is June, and the beautiful hydrangeas are blooming! We started the month with Sports Day. We were so happy to be able to invite our parents. In the spirit of sport, we tried hard, cheered for our friends, and did our very best. We then had our first field trip to Asukayama park. We took a stroll down the majestic Hydrangea Road, ascended the Asukayama Park Monorail aboard the sparkling "Ascargot", and played in the enchanted Castle Park. Our monthly theme was "Flowers & Plants". We made all kinds of wonderful flower crafts: a sunflower picture frame, a pop-up tulip, and okra stamp-painting hydrangea. We also planted our very own broccoli seeds and classroom morning glory. "Plants" was also our chapter in Top Science. We learned all about the parts of a plant, and what plants need to grow. Did you know that broccoli is actually a flower? However, we shouldn't eat all flowers, as some are not edible. Edible is a fancy word for something that is safe to eat. We finished the month with our "Flower Power!" theme party. We had three Dolphin birthdays this month: Aira, Kanon and Sri Sai. Happy birthday! Kind Regards,