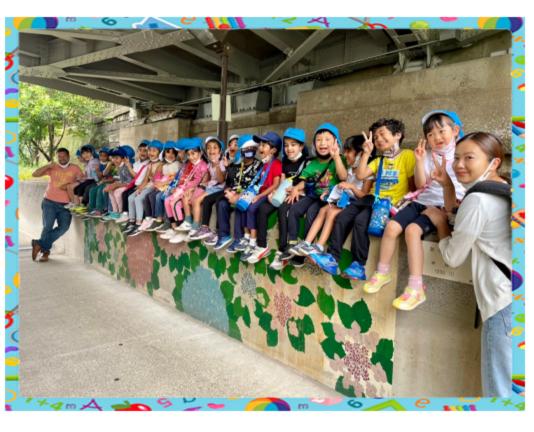

Dear Dolphin Parents, It is June, and the beautiful hydrangeas are blooming! We started the month with Sports Day. We were so happy to be able to invite our parents. In the spirit of sport, we tried hard, cheered for our friends, and did our very best. We then had our first field trip to Asukayama park. We took a stroll down the majestic Hydrangea Road, ascended the Asukayama Park Monorail aboard the sparkling "Ascargot", and played in the enchanted Castle Park. Our monthly theme was "Flowers & Plants". We made all kinds of wonderful flower crafts: a sunflower picture frame, a pop-up tulip, and okra stamp-painting hydrangea. We also planted our very own broccoli seeds and classroom morning glory. "Plants" was also our chapter in Top Science. We learned all about the parts of a plant, and what plants need to grow. Did you know that broccoli is actually a flower? However, we shouldn't eat all flowers, as some are not edible. Edible is a fancy word for something that is safe to eat. We finished the month with our "Flower Power!" theme party. We had three Dolphin birthdays this month: Aira, Kanon and Sri Sai. Happy birthday! Kind Regards,