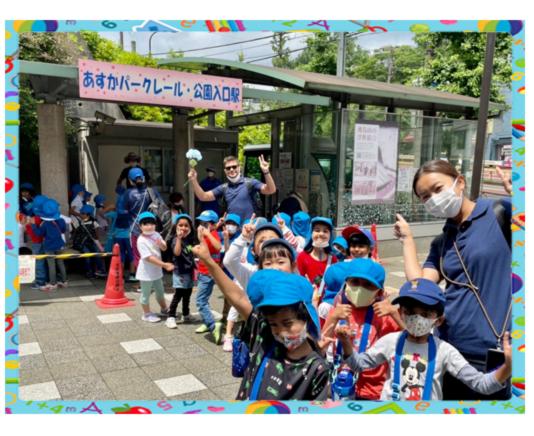

Dear Dolphin Parents, It is June, and the beautiful hydrangeas are blooming! We started the month with Sports Day. We were so happy to be able to invite our parents. In the spirit of sport, we tried hard, cheered for our friends, and did our very best. We then had our first field trip to Asukayama park. We took a stroll down the majestic Hydrangea Road, ascended the Asukayama Park Monorail aboard the sparkling "Ascargot", and played in the enchanted Castle Park. Our monthly theme was "Flowers & Plants". We made all kinds of wonderful flower crafts: a sunflower picture frame, a pop-up tulip, and okra stamp-painting hydrangea. We also planted our very own broccoli seeds and classroom morning glory. "Plants" was also our chapter in Top Science. We learned all about the parts of a plant, and what plants need to grow. Did you know that broccoli is actually a flower? However, we shouldn't eat all flowers, as some are not edible. Edible is a fancy word for something that is safe to eat. We finished the month with our "Flower Power!" theme party. We had three Dolphin birthdays this month: Aira, Kanon and Sri Sai. Happy birthday! Kind Regards,