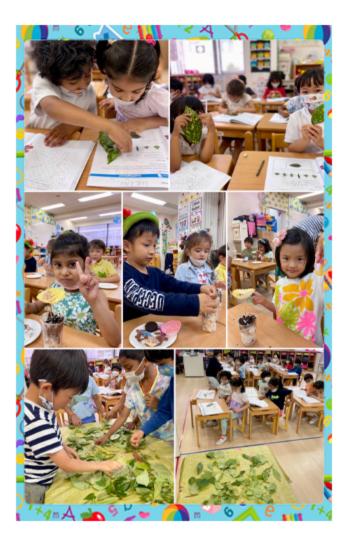

Dear Dolphin Parents, It is June, and the beautiful hydrangeas are blooming! We started the month with Sports Day. We were so happy to be able to invite our parents. In the spirit of sport, we tried hard, cheered for our friends, and did our very best. We then had our first field trip to Asukayama park. We took a stroll down the majestic Hydrangea Road, ascended the Asukayama Park Monorail aboard the sparkling "Ascargot", and played in the enchanted Castle Park. Our monthly theme was "Flowers & Plants". We made all kinds of wonderful flower crafts: a sunflower picture frame, a pop-up tulip, and okra stamp-painting hydrangea. We also planted our very own broccoli seeds and classroom morning glory. "Plants" was also our chapter in Top Science. We learned all about the parts of a plant, and what plants need to grow. Did you know that broccoli is actually a flower? However, we shouldn't eat all flowers, as some are not edible. Edible is a fancy word for something that is safe to eat. We finished the month with our "Flower Power!" theme party. We had three Dolphin birthdays this month: Aira, Kanon and Sri Sai. Happy birthday! Kind Regards,