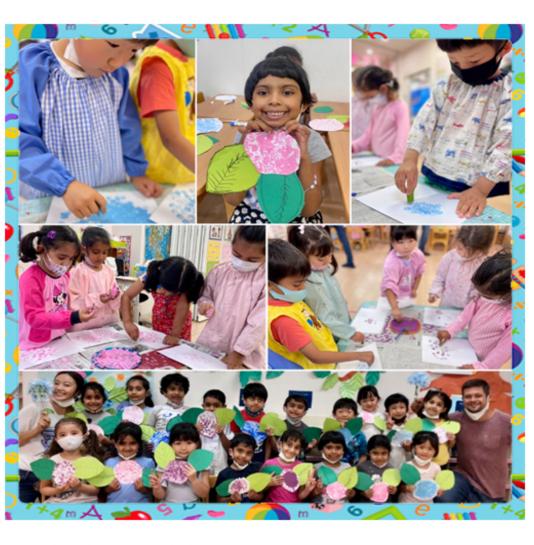

Dear Dolphin Parents, It is June, and the beautiful hydrangeas are blooming! We started the month with Sports Day. We were so happy to be able to invite our parents. In the spirit of sport, we tried hard, cheered for our friends, and did our very best. We then had our first field trip to Asukayama park. We took a stroll down the majestic Hydrangea Road, ascended the Asukayama Park Monorail aboard the sparkling "Ascargot", and played in the enchanted Castle Park. Our monthly theme was "Flowers & Plants". We made all kinds of wonderful flower crafts: a sunflower picture frame, a pop-up tulip, and okra stamp-painting hydrangea. We also planted our very own broccoli seeds and classroom morning glory. "Plants" was also our chapter in Top Science. We learned all about the parts of a plant, and what plants need to grow. Did you know that broccoli is actually a flower? However, we shouldn't eat all flowers, as some are not edible. Edible is a fancy word for something that is safe to eat. We finished the month with our "Flower Power!" theme party. We had three Dolphin birthdays this month: Aira, Kanon and Sri Sai. Happy birthday! Kind Regards,