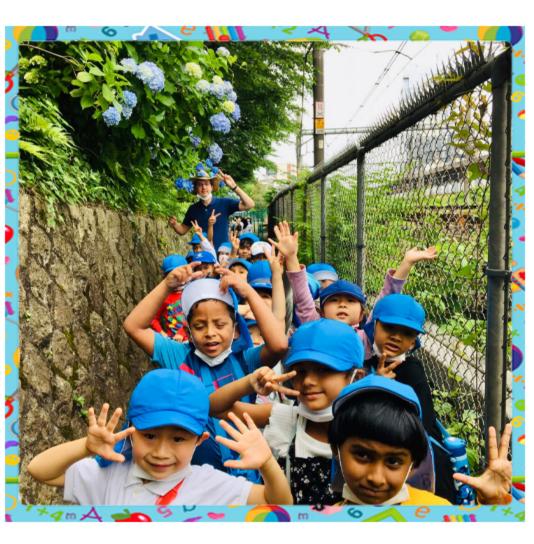

Dear Dolphin Parents, It is June, and the beautiful hydrangeas are blooming! We started the month with Sports Day. We were so happy to be able to invite our parents. In the spirit of sport, we tried hard, cheered for our friends, and did our very best. We then had our first field trip to Asukayama park. We took a stroll down the majestic Hydrangea Road, ascended the Asukayama Park Monorail aboard the sparkling "Ascargot", and played in the enchanted Castle Park. Our monthly theme was "Flowers & Plants". We made all kinds of wonderful flower crafts: a sunflower picture frame, a pop-up tulip, and okra stamp-painting hydrangea. We also planted our very own broccoli seeds and classroom morning glory. "Plants" was also our chapter in Top Science. We learned all about the parts of a plant, and what plants need to grow. Did you know that broccoli is actually a flower? However, we shouldn't eat all flowers, as some are not edible. Edible is a fancy word for something that is safe to eat. We finished the month with our "Flower Power!" theme party. We had three Dolphin birthdays this month: Aira, Kanon and Sri Sai. Happy birthday! Kind Regards,