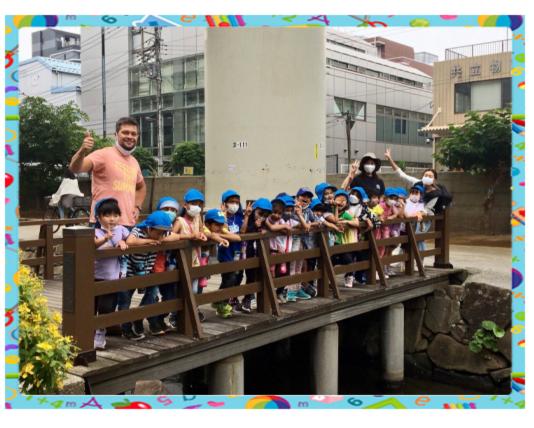

Dear Dolphin Parents, It is June, and the beautiful hydrangeas are blooming! We started the month with Sports Day. We were so happy to be able to invite our parents. In the spirit of sport, we tried hard, cheered for our friends, and did our very best. We then had our first field trip to Asukayama park. We took a stroll down the majestic Hydrangea Road, ascended the Asukayama Park Monorail aboard the sparkling "Ascargot", and played in the enchanted Castle Park. Our monthly theme was "Flowers & Plants". We made all kinds of wonderful flower crafts: a sunflower picture frame, a pop-up tulip, and okra stamp-painting hydrangea. We also planted our very own broccoli seeds and classroom morning glory. "Plants" was also our chapter in Top Science. We learned all about the parts of a plant, and what plants need to grow. Did you know that broccoli is actually a flower? However, we shouldn't eat all flowers, as some are not edible. Edible is a fancy word for something that is safe to eat. We finished the month with our "Flower Power!" theme party. We had three Dolphin birthdays this month: Aira, Kanon and Sri Sai. Happy birthday! Kind Regards,