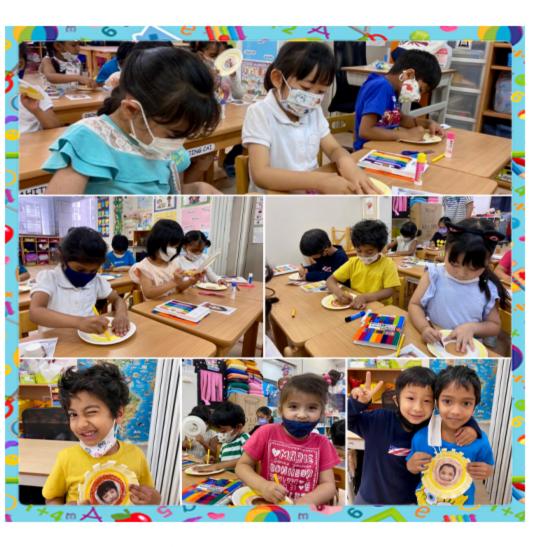

Dear Dolphin Parents, It is June, and the beautiful hydrangeas are blooming! We started the month with Sports Day. We were so happy to be able to invite our parents. In the spirit of sport, we tried hard, cheered for our friends, and did our very best. We then had our first field trip to Asukayama park. We took a stroll down the majestic Hydrangea Road, ascended the Asukayama Park Monorail aboard the sparkling "Ascargot", and played in the enchanted Castle Park. Our monthly theme was "Flowers & Plants". We made all kinds of wonderful flower crafts: a sunflower picture frame, a pop-up tulip, and okra stamp-painting hydrangea. We also planted our very own broccoli seeds and classroom morning glory. "Plants" was also our chapter in Top Science. We learned all about the parts of a plant, and what plants need to grow. Did you know that broccoli is actually a flower? However, we shouldn't eat all flowers, as some are not edible. Edible is a fancy word for something that is safe to eat. We finished the month with our "Flower Power!" theme party. We had three Dolphin birthdays this month: Aira, Kanon and Sri Sai. Happy birthday! Kind Regards,