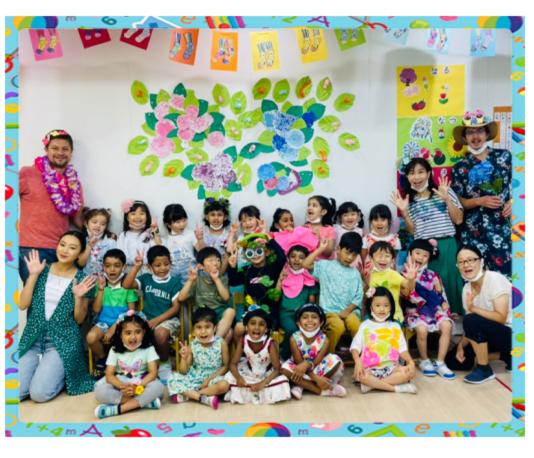

Dear Dolphin Parents, It is June, and the beautiful hydrangeas are blooming! We started the month with Sports Day. We were so happy to be able to invite our parents. In the spirit of sport, we tried hard, cheered for our friends, and did our very best. We then had our first field trip to Asukayama park. We took a stroll down the majestic Hydrangea Road, ascended the Asukayama Park Monorail aboard the sparkling "Ascargot", and played in the enchanted Castle Park. Our monthly theme was "Flowers & Plants". We made all kinds of wonderful flower crafts: a sunflower picture frame, a pop-up tulip, and okra stamp-painting hydrangea. We also planted our very own broccoli seeds and classroom morning glory. "Plants" was also our chapter in Top Science. We learned all about the parts of a plant, and what plants need to grow. Did you know that broccoli is actually a flower? However, we shouldn't eat all flowers, as some are not edible. Edible is a fancy word for something that is safe to eat. We finished the month with our "Flower Power!" theme party. We had three Dolphin birthdays this month: Aira, Kanon and Sri Sai. Happy birthday! Kind Regards,