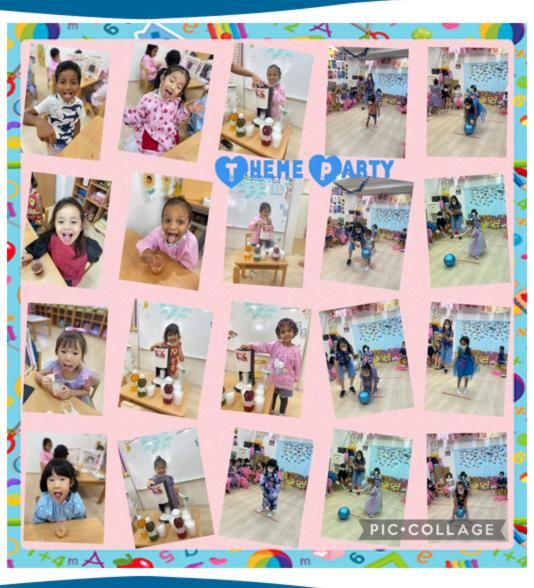

The last week of school was crazy busy! The Magical and Sparkling Pandacorns went to the water park respectively on Wednesday and Thursday. On the last day of school, we had our summer party. We played some games, earn prizes, and made snow cones after lunch! It was fantabulous!