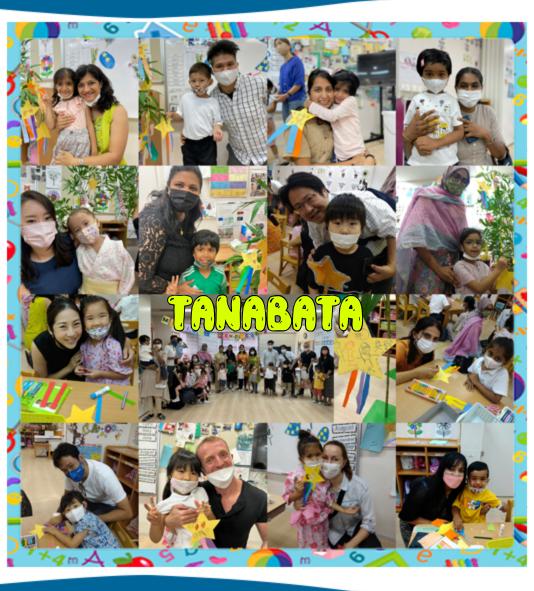

On Tuesday, July 7th, we had a very special day. We celebrated Tanabata. We were so happy to welcome our parents to school. This event was great! It started off with a puppet show, followed by a craft. We decorated a star and drew our wishes on it with our mommies and daddies. We then hung our wishes on the Tanabata tree. May they come true. The event was concluded with the Tanabata song. Thank you mom and dad for coming! We hope to welcome you again soon.