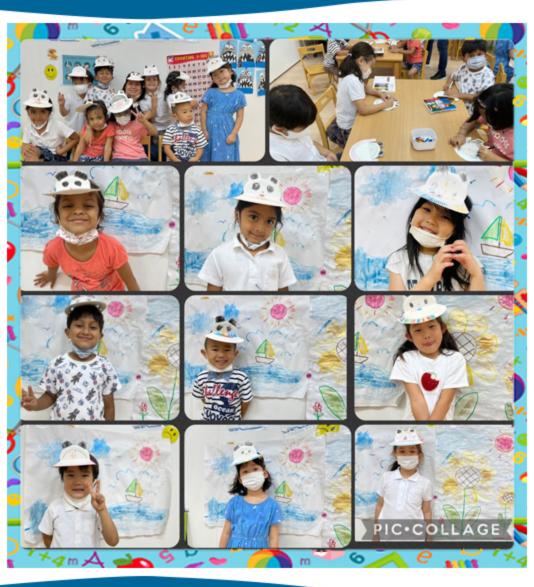

6

Dear Pandacorn parents,

We concluded Term 1 with the "Summer Time" unit. What a great unit it was! We learned about the 4 seasons of the year, as well as the life cycle of butterflies. Did you know that butterflies are born as caterpillars? They eat lots of leaves and when they are big and fat, they build cocoons (or chrysalis) and inside, transform into butterflies! During our art classes, we made a season poster, a collage with coloured tissue paper, and suncatchers! For science, we learned about the weather, how we dress for it and helped the itsy bitsy spider stay dry in the rain by making an umbrella. What an adventure!