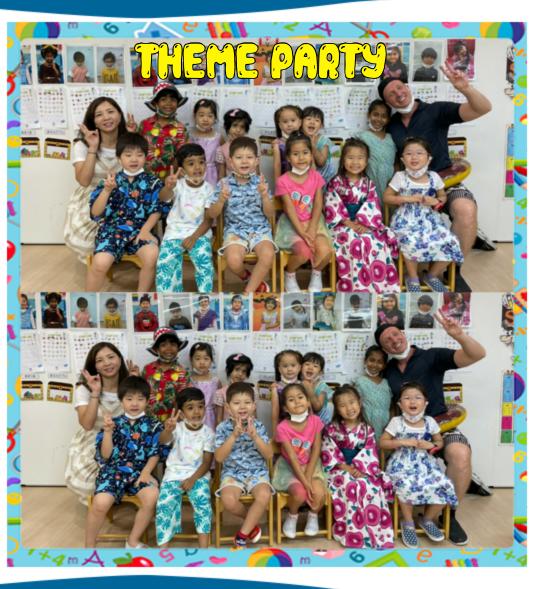

The last week of school was crazy busy! The Magical and Sparkling Pandacorns went to the water park respectively on Wednesday and Thursday. On the last day of school, we had our summer party. We played some games, earn prizes, and made snow cones after lunch! It was fantabulous!