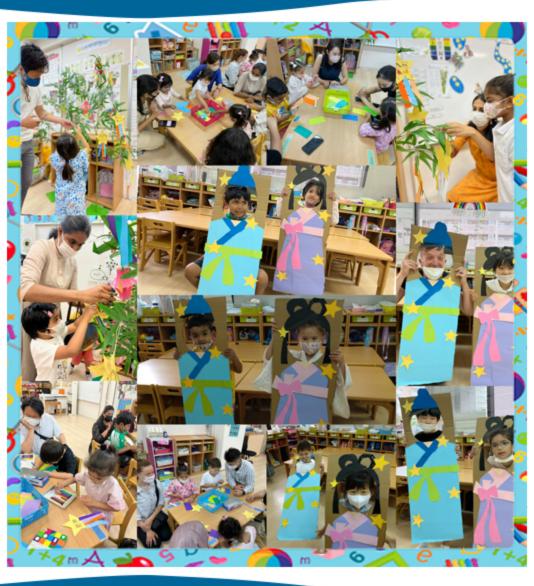

On Tuesday, July 7th, we had a very special day. We celebrated Tanabata. We were so happy to welcome our parents to school. This event was great! It started off with a puppet show, followed by a craft. We decorated a star and drew our wishes on it with our mommies and daddies. We then hung our wishes on the Tanabata tree. May they come true. The event was concluded with the Tanabata song. Thank you mom and dad for coming! We hope to welcome you again soon.