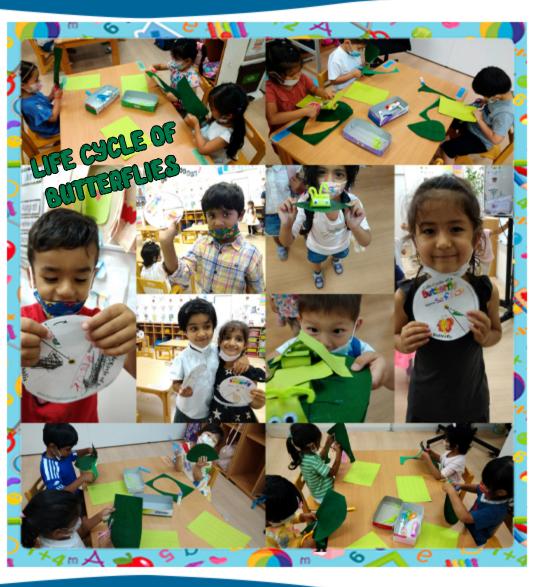

6

Dear Pandacorn parents,

We concluded Term 1 with the "Summer Time" unit. What a great unit it was! We learned about the 4 seasons of the year, as well as the life cycle of butterflies. Did you know that butterflies are born as caterpillars? They eat lots of leaves and when they are big and fat, they build cocoons (or chrysalis) and inside, transform into butterflies! During our art classes, we made a season poster, a collage with coloured tissue paper, and suncatchers! For science, we learned about the weather, how we dress for it and helped the itsy bitsy spider stay dry in the rain by making an umbrella. What an adventure!