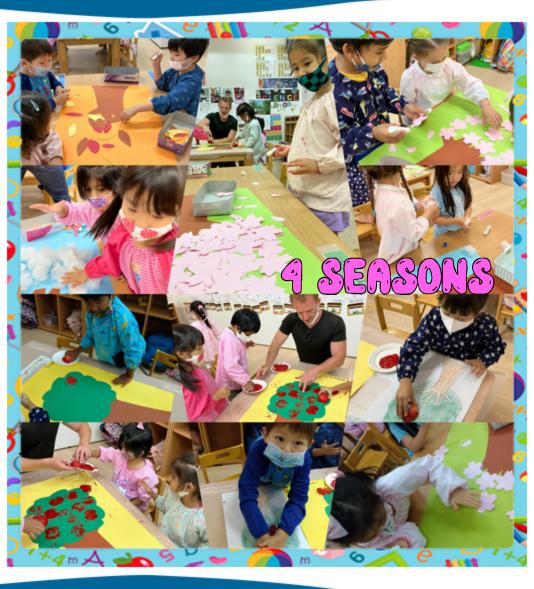

6

Dear Pandacorn parents,

We concluded Term 1 with the "Summer Time" unit. What a great unit it was! We learned about the 4 seasons of the year, as well as the life cycle of butterflies. Did you know that butterflies are born as caterpillars? They eat lots of leaves and when they are big and fat, they build cocoons (or chrysalis) and inside, transform into butterflies! During our art classes, we made a season poster, a collage with coloured tissue paper, and suncatchers! For science, we learned about the weather, how we dress for it and helped the itsy bitsy spider stay dry in the rain by making an umbrella. What an adventure!