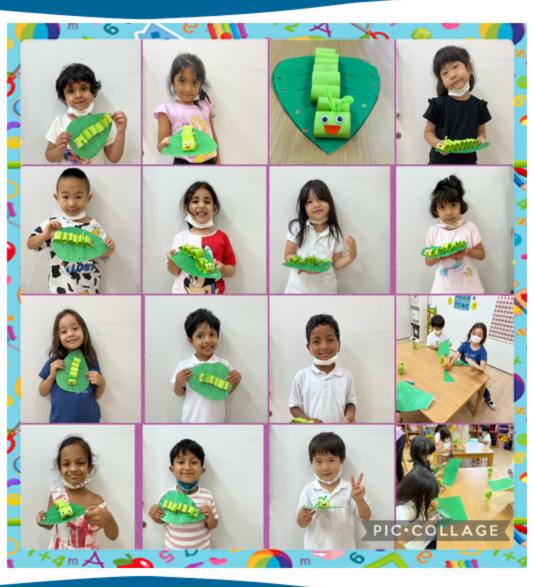

6

Dear Pandacorn parents,

We concluded Term 1 with the "Summer Time" unit. What a great unit it was! We learned about the 4 seasons of the year, as well as the life cycle of butterflies. Did you know that butterflies are born as caterpillars? They eat lots of leaves and when they are big and fat, they build cocoons (or chrysalis) and inside, transform into butterflies! During our art classes, we made a season poster, a collage with coloured tissue paper, and suncatchers! For science, we learned about the weather, how we dress for it and helped the itsy bitsy spider stay dry in the rain by making an umbrella. What an adventure!