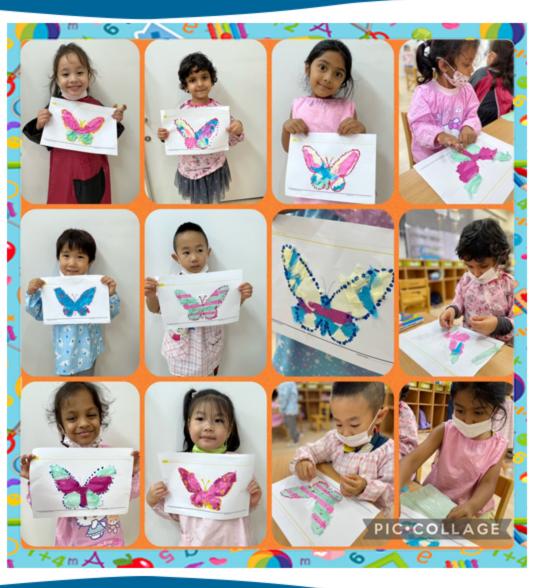

6

Dear Pandacorn parents,

We concluded Term 1 with the "Summer Time" unit. What a great unit it was! We learned about the 4 seasons of the year, as well as the life cycle of butterflies. Did you know that butterflies are born as caterpillars? They eat lots of leaves and when they are big and fat, they build cocoons (or chrysalis) and inside, transform into butterflies! During our art classes, we made a season poster, a collage with coloured tissue paper, and suncatchers! For science, we learned about the weather, how we dress for it and helped the itsy bitsy spider stay dry in the rain by making an umbrella. What an adventure!