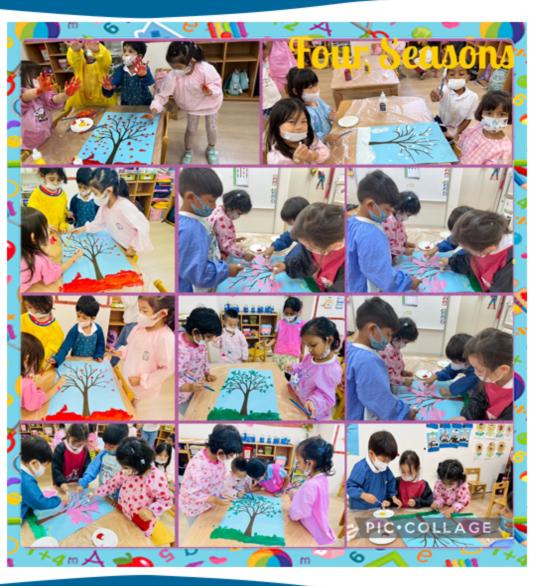

6

Dear Pandacorn parents,

We concluded Term 1 with the "Summer Time" unit. What a great unit it was! We learned about the 4 seasons of the year, as well as the life cycle of butterflies. Did you know that butterflies are born as caterpillars? They eat lots of leaves and when they are big and fat, they build cocoons (or chrysalis) and inside, transform into butterflies! During our art classes, we made a season poster, a collage with coloured tissue paper, and suncatchers! For science, we learned about the weather, how we dress for it and helped the itsy bitsy spider stay dry in the rain by making an umbrella. What an adventure!