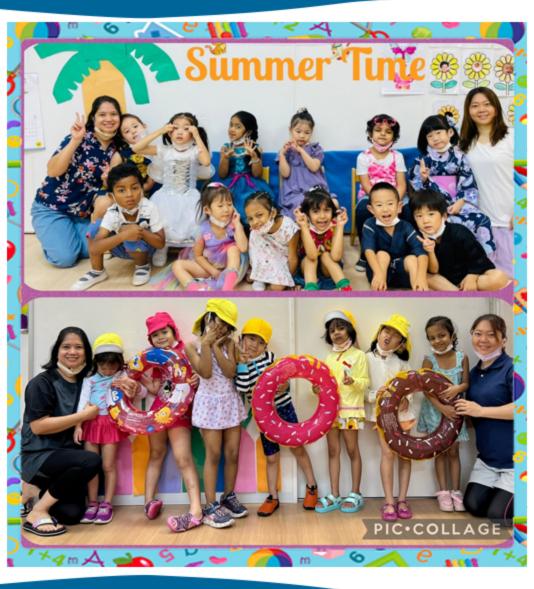

6

Dear Pandacorn parents,

We concluded Term 1 with the "Summer Time" unit. What a great unit it was! We learned about the 4 seasons of the year, as well as the life cycle of butterflies. Did you know that butterflies are born as caterpillars? They eat lots of leaves and when they are big and fat, they build cocoons (or chrysalis) and inside, transform into butterflies! During our art classes, we made a season poster, a collage with coloured tissue paper, and suncatchers! For science, we learned about the weather, how we dress for it and helped the itsy bitsy spider stay dry in the rain by making an umbrella. What an adventure!

The last week of school was crazy busy! The Magical and Sparkling Pandacorns went to the water park respectively on Wednesday and Thursday. On the last day of school, we had our summer party. We played some games, earn prizes, and made snow cones after lunch! It was fantabulous!