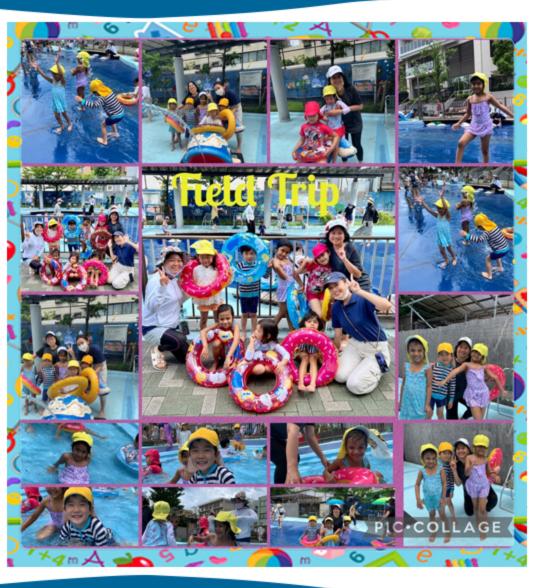

The last week of school was crazy busy! The Magical and Sparkling Pandacorns went to the water park respectively on Wednesday and Thursday. On the last day of school, we had our summer party. We played some games, earn prizes, and made snow cones after lunch! It was fantabulous!