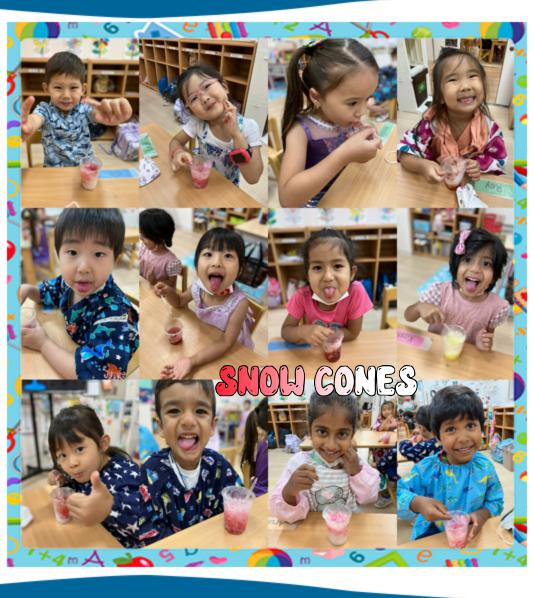

The last week of school was crazy busy! The Magical and Sparkling Pandacorns went to the water park respectively on Wednesday and Thursday. On the last day of school, we had our summer party. We played some games, earn prizes, and made snow cones after lunch! It was fantabulous!