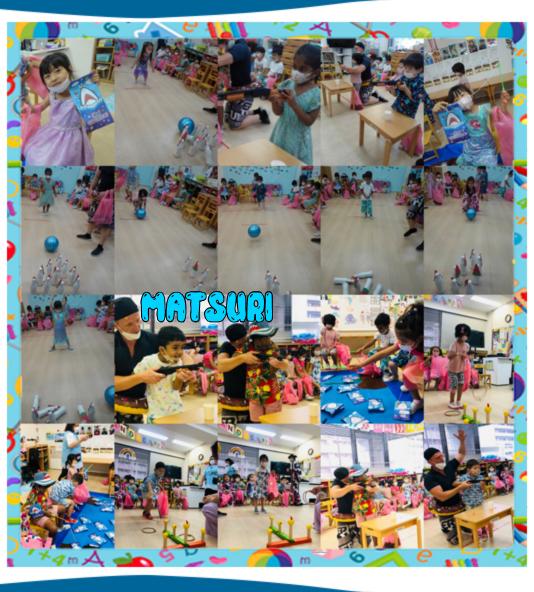

The last week of school was crazy busy! The Magical and Sparkling Pandacorns went to the water park respectively on Wednesday and Thursday. On the last day of school, we had our summer party. We played some games, earn prizes, and made snow cones after lunch! It was fantabulous!