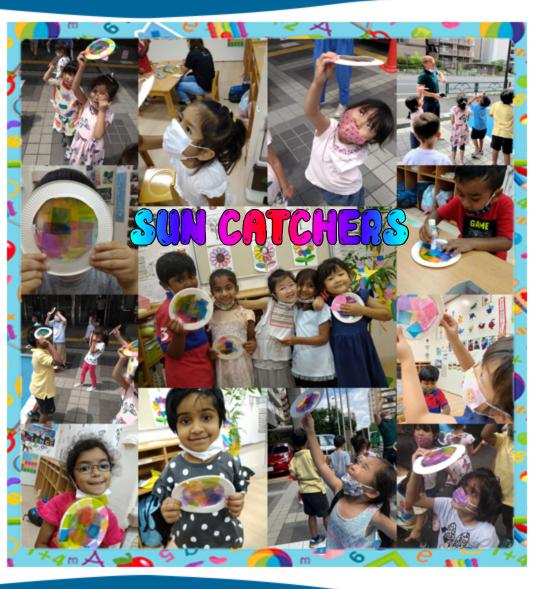

6

Dear Pandacorn parents,

We concluded Term 1 with the "Summer Time" unit. What a great unit it was! We learned about the 4 seasons of the year, as well as the life cycle of butterflies. Did you know that butterflies are born as caterpillars? They eat lots of leaves and when they are big and fat, they build cocoons (or chrysalis) and inside, transform into butterflies! During our art classes, we made a season poster, a collage with coloured tissue paper, and suncatchers! For science, we learned about the weather, how we dress for it and helped the itsy bitsy spider stay dry in the rain by making an umbrella. What an adventure!