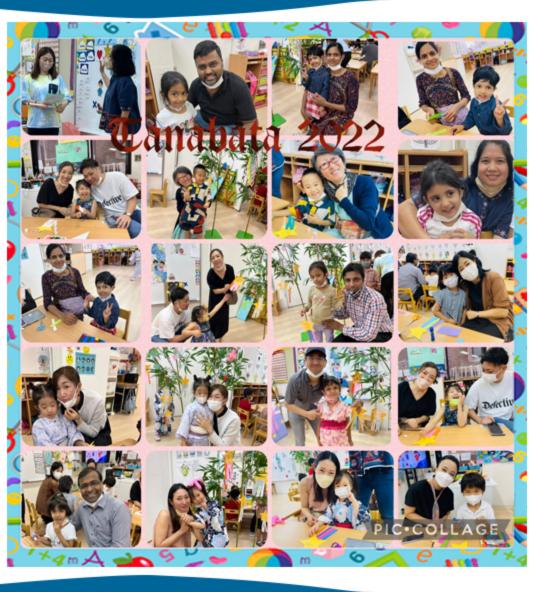

On Tuesday, July 7th, we had a very special day. We celebrated Tanabata. We were so happy to welcome our parents to school. This event was great! It started off with a puppet show, followed by a craft. We decorated a star and drew our wishes on it with our mommies and daddies. We then hung our wishes on the Tanabata tree. May they come true. The event was concluded with the Tanabata song. Thank you mom and dad for coming! We hope to welcome you again soon.