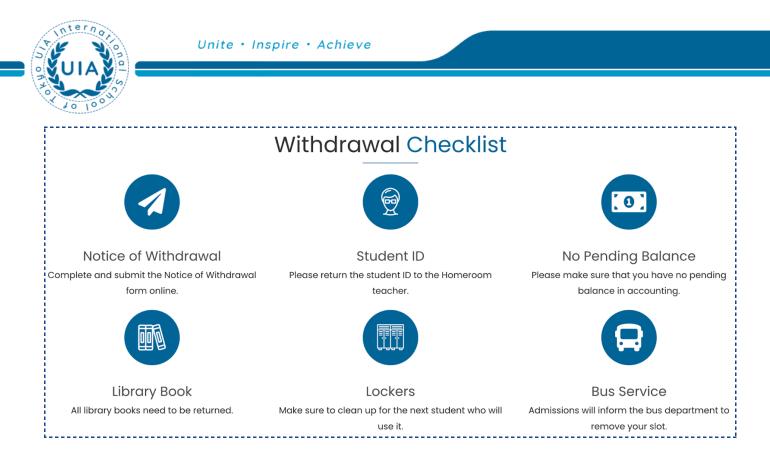

Other Comment:

Cambridge International School

I confirm that I have reviewed and agree with the Withdrawal Checklist.

I certify that the information provided is accurate and formally request the withdrawal of my child from UIA International School of Tokyo.